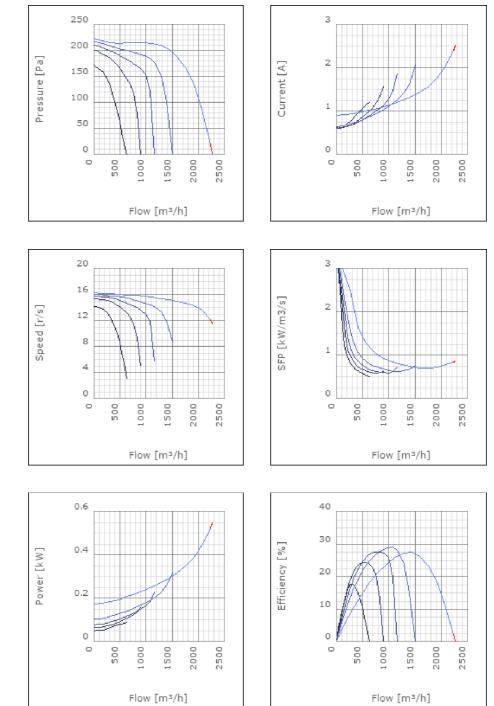

| °C    |
| Sound pressure level at 3 m                               | 50.2          | dB(A) |
| Length                                                    | 642           | mm    |
| Width                                                     | 643           | mm    |
| Height                                                    | 364           | mm    |
| Weight                                                    | 30            | kg    |
| Enclosure class, motor                                    | 44            | IP    |
| Insulation class, motor                                   | F             |       |
| Capacitor                                                 | 8             | μF    |
| Duct connection                                           | 600x300<br>mm |       |

## Diagrams



## Sound





#### Parameter

Distance: Propagation type: Equivalent absorption area: 3.000 Hemi-spherical 20.00

## Dimensions



# Wiring diagram





ETFV-94A FRE 6 VRDE 3 VRS 4,0 VRTE 3

### **Electrical accessories**

FLR 600x300 DS 600x300 RKC-Kit 315 (600x300) LDR 600x300