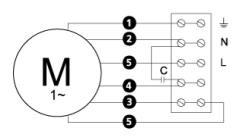

| 642           | mm    |
| Width                                                     | 643           | mm    |
| Height                                                    | 364           | mm    |
| Weight                                                    | 30            | kg    |
| Enclosure class, motor                                    | 44            | IP    |
| Insulation class, motor                                   | F             |       |
| Capacitor                                                 | 8             | μF    |
| Duct connection                                           | 600x300<br>mm |       |

## Diagrams



## Sound





#### Parameter

Distance: Propagation type: Equivalent absorption area: 3.000 Hemi-spherical 20.00

## Dimensions



# Wiring diagram





ETFV-94A FRE 6 VRDE 3 VRS 4,0 VRTE 3

### **Electrical accessories**

FLR 600x300 DS 600x300 RKC-Kit 315 (600x300) LDR 600x300