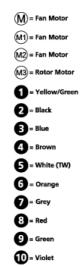

| 364           | mm    |
| Weight                                                    | 30            | kg    |
| Enclosure class, motor                                    | 44            | IP    |
| Insulation class, motor                                   | F             |       |
| Capacitor                                                 | 8             | μF    |
| Duct connection                                           | 600x300<br>mm |       |

## Diagrams



## Sound





#### Parameter

Distance: Propagation type: Equivalent absorption area: 3.000 Hemi-spherical 20.00

## Dimensions



# Wiring diagram





ETFV-94A FRE 6 VRDE 3 VRS 4,0 VRTE 3

### **Electrical accessories**

FLR 600x300 DS 600x300 RKC-Kit 315 (600x300) LDR 600x300