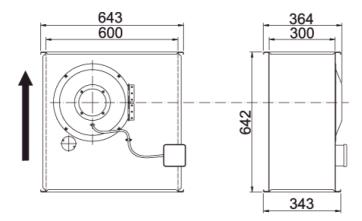

## Technical data

| Parameter                                                 | Value         | Unit  |
|-----------------------------------------------------------|---------------|-------|
| Voltage                                                   | 230           | V     |
| Phase                                                     | 1             | ~     |
| Frequency                                                 | 50            | Hz    |
| Power                                                     | 0.53          | kW    |
| Current                                                   | 2.35          | A     |
| R.p.m.                                                    | 13            | r/s   |
| Max. temperature of transported air                       | 40            | °C    |
| Max. temperature of transported air when speed-controlled | 40            | °C    |
| Sound pressure level at 3 m                               | 50.2          | dB(A) |
| Length                                                    | 642           | mm    |
| Width                                                     | 643           | mm    |
| Height                                                    | 364           | mm    |
| Weight                                                    | 30            | kg    |
| Enclosure class, motor                                    | 44            | IP    |
| Insulation class, motor                                   | F             |       |
| Capacitor                                                 | 8             | μF    |
| Duct connection                                           | 600x300<br>mm |       |

## Dimensions