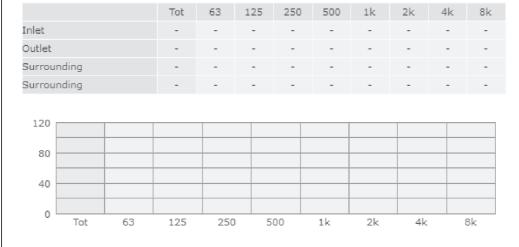

## Sound

#### Parameter

Distance: Propagation type: Equivalent absorption area: 3.000 Hemi-spherical 20.00