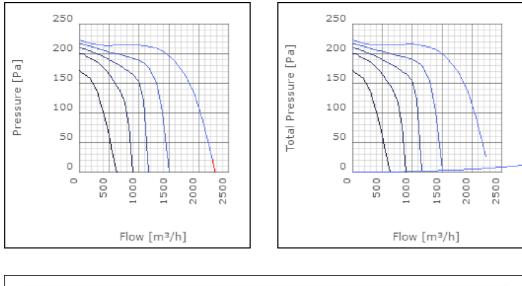

| Sound pressure level at 3 m                               | 50.2          | dB(A) |
| Length                                                    | 642           | mm    |
| Width                                                     | 643           | mm    |
| Height                                                    | 364           | mm    |
| Weight                                                    | 30            | kg    |
| Enclosure class, motor                                    | 44            | IP    |
| Insulation class, motor                                   | F             |       |
| Capacitor                                                 | 8             | μF    |
| Duct connection                                           | 600x300<br>mm |       |

## Diagrams



## Sound





#### Parameter

Distance: Propagation type: Equivalent absorption area: 3.000 Hemi-spherical 20.00

## Dimensions



# Wiring diagram





ETFV-94A FRE 6 VRDE 3 VRS 4,0 VRTE 3

### **Electrical accessories**

FLR 600x300 DS 600x300 RKC-Kit 315 (600x300) LDR 600x300